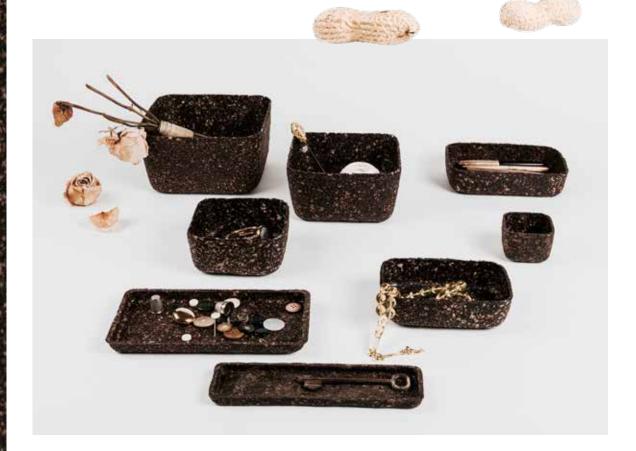

## **MORNING RITUAL**

Paola Sakr
DS
Paola Sakr

Morning Ritual is a series of biodegradable containers made of coffee grounds and newspaper waste. Inspired by the designer's childhood memories of watching her father sip on Arabic coffee while reading the newspaper, this product draws the public's attention to the fact that people often generate waste before their day has even begun.

After coffee ground waste is collected from local coffee shops, it is mixed with newspaper pulp and a natural binding agent. The mixture is then delicately molded by hand. The final color and scent of each item are the result of the various types of coffee used.