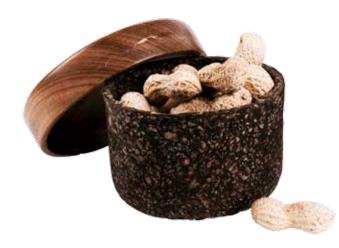

## **MORNING RITUAL**

Paola Sakr
DS
Paola Sakr

Morning Ritual is a series of biodegradable containers made of coffee grounds and newspaper waste. Inspired by the designer's childhood memories of watching her father sip on Arabic coffee while reading the newspaper, this product draws the public's attention to the fact that people often generate waste before their day has even begun.

After coffee ground waste is collected from local coffee shops, it is mixed with newspaper pulp and a natural binding agent. The mixture is then delicately molded by hand. The final color and scent of each item are the result of the various types of coffee used.