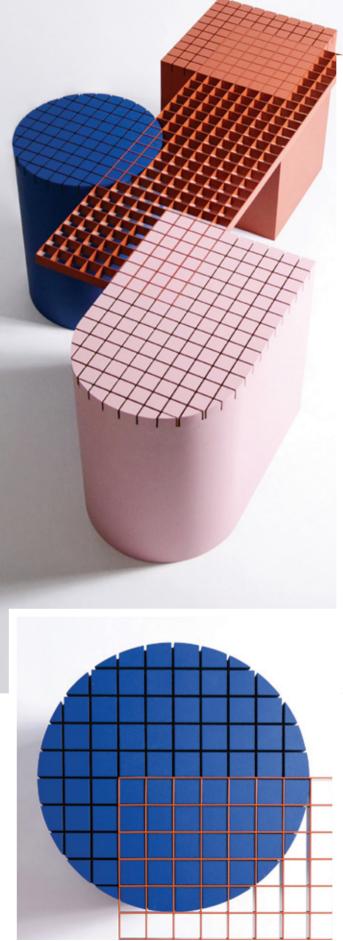

#### THE CONNECTING LINK

The park bench has always had a simple design. But the designers at Nort Studio aim to change this with the Urban Shapes bench. Three shapes, derived from primary forms, are linked together by a grid that seamlessly merges into the top. Designed for public use in museums and gardens, and also private residences, Urban Shapes has a grid made of identical bars and crossbars running horizontally and vertically. When these bars fit the grooves on the solid shapes, it creates a graphic element that counts towards the aesthetic of the bench.