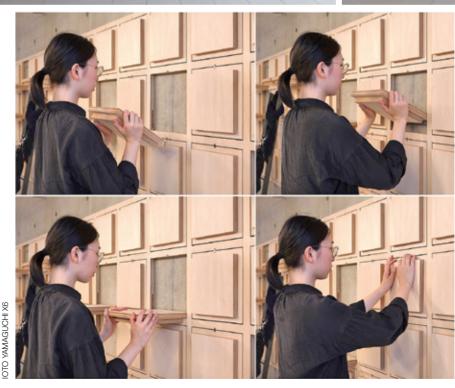

#### **OPEN AND SHUT CASE**

In the La Cienega and Café in Matsumoto, Japan, Atelierco Architects has put up a unique piece of furniture cum display case that has now become the highlight of the café. The Pata Pata wall display is one large unit made up of 84 wooden doors. These elements are detachable and when folded out, serve as small floating shelves that give a sense of lightness to the raw stone inside. They are often used by the staff to create innovative, ever-changing display arrangements. The idea is to express a sense of fun, with functionality.