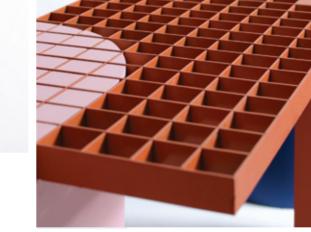

#### THE CONNECTING LINK

The park bench has always had a simple design. But the designers at Nort Studio aim to change this with the Urban Shapes bench. Three shapes, derived from primary forms, are linked together by a grid that seamlessly merges into the top. Designed for public use in museums and gardens, and also private residences, Urban Shapes has a grid made of identical bars and crossbars running horizontally and vertically. When these bars fit the grooves on the solid shapes, it creates a graphic element that counts towards the aesthetic of the bench.