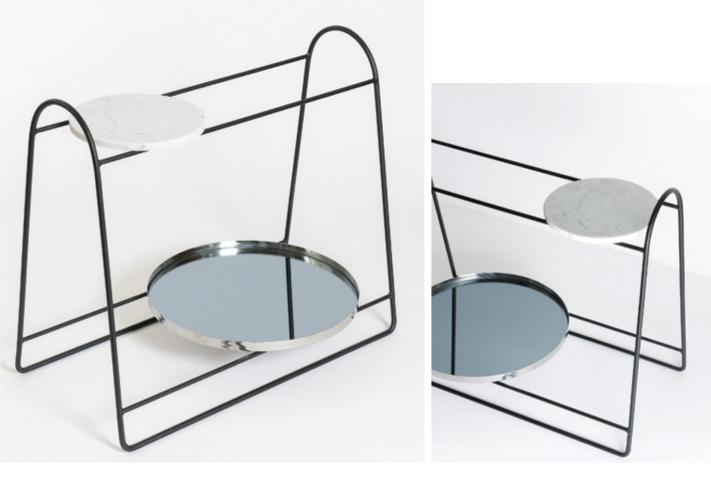

#### A DUAL PERSONALITY

Dos may have been designed as a side table, but its usability is manifold. Studio Diario's unique furniture product relies on a fine metal body and two discs that act as display platforms. The two surfaces can be made of iron, marble or wood, depending on the user's requirement. At the bottom is a larger, tray-like piece, whereas the top one is flat and heavy. Dos finds a place on the balcony, in the living room, as a mini-bar, by the bed or even out in the garden as a plant holder. Since the metal used is slim yet sturdy, it gives the piece a lightness that is comfortably countered by the circular additions.