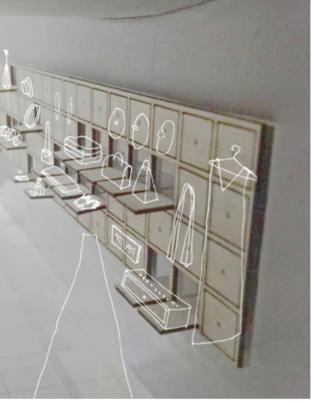

#### **OPEN AND SHUT CASE**

In the La Cienega and Café in Matsumoto, Japan, Atelierco Architects has put up a unique piece of furniture cum display case that has now become the highlight of the café. The Pata Pata wall display is one large unit made up of 84 wooden doors. These elements are detachable and when folded out, serve as small floating shelves that give a sense of lightness to the raw stone inside. They are often used by the staff to create innovative, ever-changing display arrangements. The idea is to express a sense of fun, with functionality.