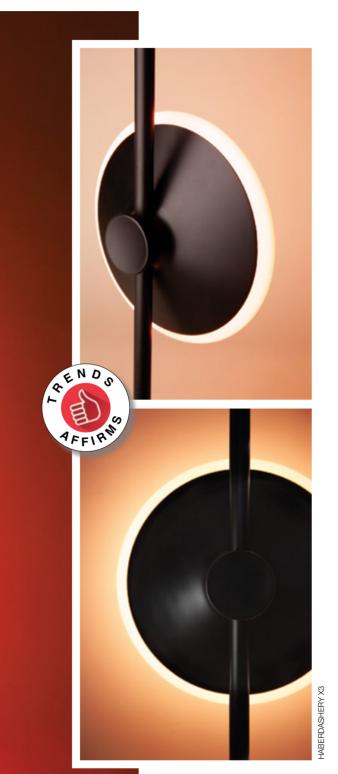

#### INDOOR SUNSHINE

Evidently, the Dawn to Dusk lamp is based on sunrise and sunset; a phenomenon that is enjoyed the world over. The vertical floor and table lamp by Haberdashery has a sliding light head that changes colour as it moves up and down. The light remains in an off position at the base, emits a low intensity red hue as it moves upwards, then slowly changes to orange, and inally, right at the top, emanates a bright white light. The light head can be rotated around completely, giving users the option of having direct or ambient light. A contemporary piece of lighting in a minimal geometric design, Dawn to Dusk is a softer take on sunlight, using it as a means to unwind and even fall asleep.