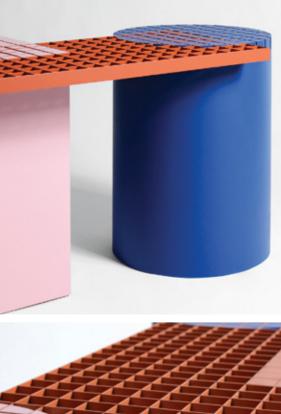

#### THE CONNECTING LINK

The park bench has always had a simple design. But the designers at Nort Studio aim to change this with the Urban Shapes bench. Three shapes, derived from primary forms, are linked together by a grid that seamlessly merges into the top. Designed for public use in museums and gardens, and also private residences, Urban Shapes has a grid made of identical bars and crossbars running horizontally and vertically. When these bars fit the grooves on the solid shapes, it creates a graphic element that counts towards the aesthetic of the bench.