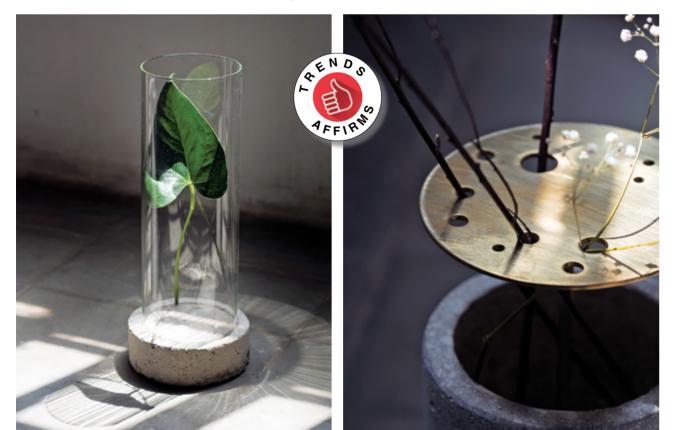

## 

THE METAMORPHOSIS OF THINGS

For the Impermanence series of vases, Beirut-based designer Paola Sakr sourced seven concrete cylinders from different construction sites and transformed each one with experiments using different materials like brass, wood, textiles, wicker and glass. Abandoned materials and pieces of scrap were given second life in these one-of-a-kind vases, representing human attachment to the ephemeral. The collection is Sakr's depiction of the fleeting nature of our existence.