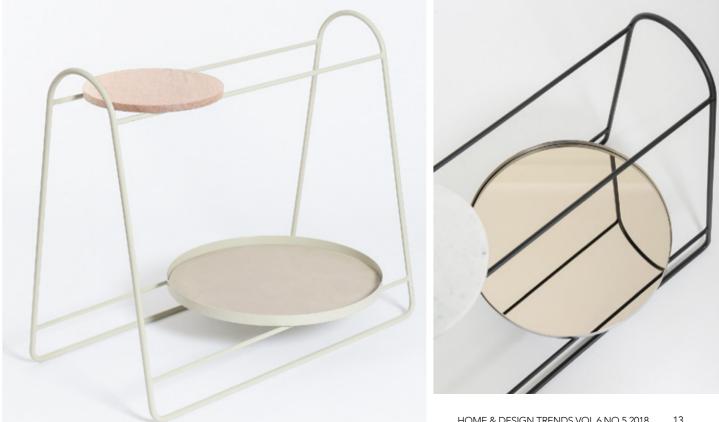

#### A DUAL PERSONALITY

Dos may have been designed as a side table, but its usability is manifold. Studio Diario's unique furniture product relies on a fine metal body and two discs that act as display platforms. The two surfaces can be made of iron, marble or wood, depending on the user's requirement. At the bottom is a larger, tray-like piece, whereas the top one is flat and heavy. Dos finds a place on the balcony, in the living room, as a mini-bar, by the bed or even out in the garden as a plant holder. Since the metal used is slim yet sturdy, it gives the piece a lightness that is comfortably countered by the circular additions.