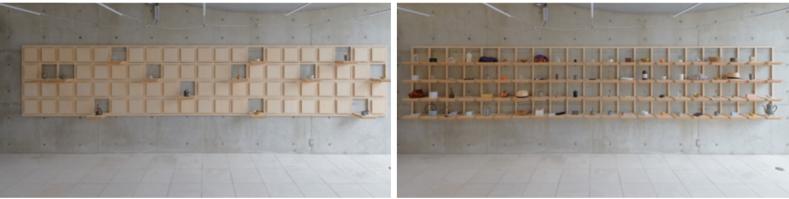

#### **OPEN AND SHUT CASE**

In the La Cienega and Café in Matsumoto, Japan, Atelierco Architects has put up a unique piece of furniture cum display case that has now become the highlight of the café. The Pata Pata wall display is one large unit made up of 84 wooden doors. These elements are detachable and when folded out, serve as small floating shelves that give a sense of lightness to the raw stone inside. They are often used by the staff to create innovative, ever-changing display arrangements. The idea is to express a sense of fun, with functionality.