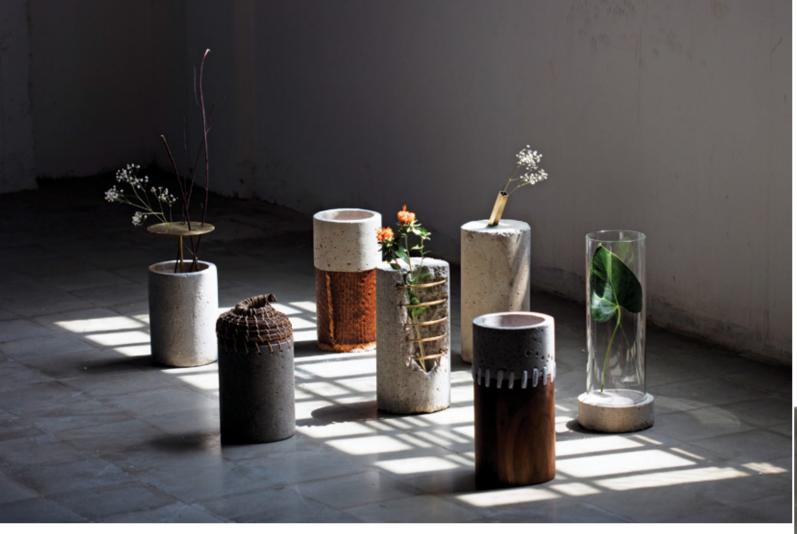

## 

THE METAMORPHOSIS OF THINGS

For the Impermanence series of vases, Beirut-based designer Paola Sakr sourced seven concrete cylinders from different construction sites and transformed each one with experiments using different materials like brass, wood, textiles, wicker and glass. Abandoned materials and pieces of scrap were given second life in these one-of-a-kind vases, representing human attachment to the ephemeral. The collection is Sakr's depiction of the fleeting nature of our existence.